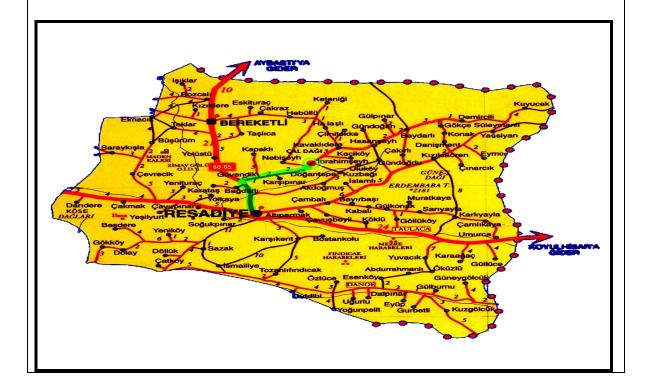

2. POWERHOUSE

E 37° 29′ 18″

N 40° 21′ 00″

Resadiye-II HEPP Project is situated in Resadiye district of Tokat province. The Project is located on Kelkit River and close to Cavusbeyli, Umurca, Altiparmak and Koklu villages.