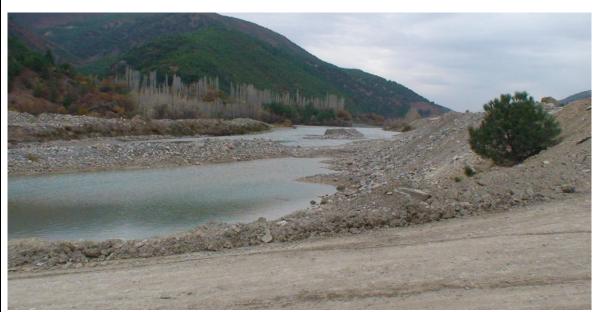

Figure 2. Reşadiye-II HEPP Project site

There exists several dam type plants in the upstream of the plant in the Kelkit Basin which have higher design flow rate, storage capacity and determine the flow characteristics of the plant. Therefore, marginal impact of the project will be smaller compared to these plants. By dividing the project into three parts instead of the single plant with higher capacity, project owner has aimed optimizing the energy potential of the river and reducing risks due to the earthquake in the region. Dividing the project into three parts have caused three smaller plants which have smaller capacities and thus less cumulative impact. Environmental impact assessment of these projects have been assessed considering initial and revised project designs.